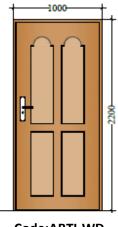

#### PANEL DESIGN DOORS

Code: WD 0005

Code: ABTI-

Code: ABTI-

Code:ABTI-

Code:ABTI-WD 0009

Code:ABTI-WD 0010

Code:⊕BTI= WB 0011