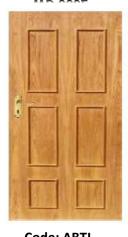

ABTI-WD 0312



Code: ABTI-WD 0313



Code: ABTI-WD 0314



Code: ABTI-WD 0315

#### INLAY VERNEAR FLUSH DOOR



Code: ABTI-WD 0316



Code: ABTI-WD 0317



Code: ABTI-WD 0318



Code: ABTI-WD 0319



Code: ABTI-WD 0320



Code: ABTI-WD 0321





#### **GROOVE DESIGN DOOR**

Battened & groove doors are the simplest form of doors and are in use since ages. Such doors consist of vertical/Horizontal wooden battens of the height of the door which are usually tongue and groove jointed.



# SOLID WOOD BATTEN DOOR



Code: ABTI-WD 501



Code:ABTI-WD 502



Code:ABTI-WD 503

## **GROOVE DESIGN DOOR**



Code: ABTI-WD 0504



Code: ABTI-WD 0505



Code: ABTI-WD 0506

#### **BEAD DESIGN DOOR**



Code: ABTI-WD 0601



Code: ABTI-WD 0602



Code: ABTI-WD 0603



Code: ABTI-WD 0604



Code: ABTI-



Code: ABTI-



Code: ABTI-WD 0607



Code: ABTI-



**C8de: ♦BTI**-**WB 0609** 



Code: ABTI-WD 0610



Code: ♠BT|-WD 0611



Code: ABTI-WD 0612

#### **BEAD DESIGN DOOR**



Code: ABTI-WD 0613



Code: ABTI-WD 0614



Code: ABTI-WD 0615



Code: ABTI-WD 0616





#### FORMICA-LAMINATED DOOR



RED OAK
Code: ABTIWLD 0136



Code: ABTI-



Code: ABTI-WLD 0138



BURMA TEAK Code: ABTI-WLD 0139



Code: ABTI-



#### FORMICA-LAMINATED DOOR



Code: ABTI-



Code: ABT|-WD 0702



Code: ABTI-



Code: ABTI-WD 0704



Code: ABTI-WD 705



Code: ABTI-WD 0706



Code: ABTI-WD 0707



Code: ABTI-WD 0708

#### **VISION PANEL DOOR**



Code: ABTI-WD 0801



Code: ABTI-WD 0802



Code: ABTI-



Code: ABTI-WD 0804



Code: ABTI-WD 0805



Code: ABTI-



Code: ABTI-WD 0807



Code: ABTI-WD 0808



Co