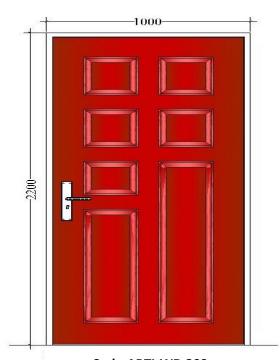

#### PANEL DESIGN DOORS

Code: WD 0005

Code: ABTI-

Code: ABTI-

Code:ABTI-

Code:ABTI-WD 0009

Code:ABTI-WD 0010

Code:⊕BTI= WB 0011