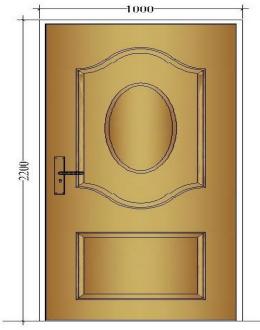

#### **SOLID WOOD PANEL**

Code:ABTI-WD 201

Code:ABTI-WD 202

# SOLID WOOD PANEL DOOR

Code:ABTI-WD 203