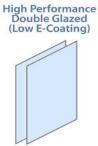

#### Glazing Type 2

Glazing Type 3

Glazing Type 4

Double Glazed (No Low E-Coating)

Triple Glazed (Low E-Coating)

The above are some of the glass patterns for customers reference.

- We also supply wide variety of glass designs.
- Glazing glass available.