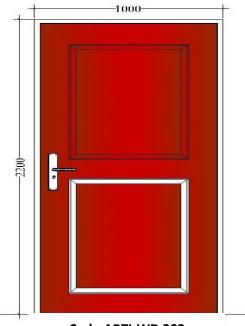

#### **SOLID WOODEN DOORS**

Code:ABTI-

Code:ABTI-WD 0222

Code:ABTI-

Code:ABTI-WD 0224

Code:ABTI-WD 0225

Code: ABTI-

WD 0226

Code:ABTI-

WD 0227

Code: ABTI-WD 0228

Code: ABTI-

WD 0229

Code:ABTI-

**WD 0230** 