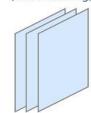

#### Glazing Type 2

Glazing Type 3

Glazing Type 4

Double Glazed (No Low E-Coating)

Triple Glazed (Low E-Coating)

The above are some of the glass patterns for customers reference.

- We also supply wide variety of glass designs.
- Glazing glass available.