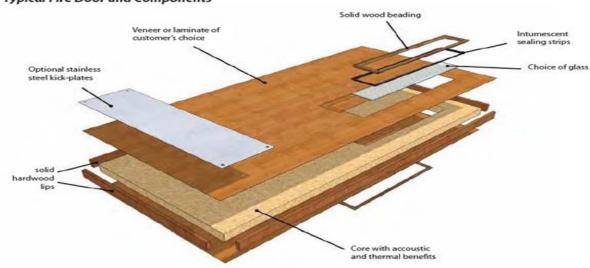

MINATED DOOR



RED OAK
Code: ABTIWLD 0136



Code: ABTI-



Code: ABTI-WLD 0138



BURMA TEAK Code: ABTI-WLD 0139



Code: ABTI-



#### FORMICA-LAMINATED DOOR



Code: ABTI-



Code: ABT|-WD 0702



Code: ABTI-



Code: ABTI-WD 0704



Code: ABTI-WD 705



Code: ABTI-WD 0706



Code: ABTI-WD 0707



Code: ABTI-WD 0708

#### **VISION PANEL DOOR**



Code: ABTI-WD 0801



Code: ABTI-WD 0802



Code: ABTI-



Code: ABTI-WD 0804



Code: ABTI-WD 0805



Code: ABTI-



Code: ABTI-WD 0807



Code: ABTI-WD 0808



Code: ABTI-WD 0809



Code: ABTI-WD 0810



Code: ABTI-WD 0811



Code: ABTI-WD 0812

#### FIRE WOODEN DOOR





HALSPAN

#### **FIRE RATEING**

- 30 MINUTES
- 60 MINUTES
- 90 MINUTES
- 120 MINUTES

#### **ROP APPROVED AND CERTIFIED DOORS**

#### **Typical Fire Door and Components**



#### FIRE WOODEN DOOR



# FIRE DOORS

30 MINUTES FIRE DOOR 60 MINUTES FIRE DOOR 90 MINUTES FIRE DOOR 120 MINUTES FIRE DOOR





Code: ABTI-WFD 0402



Code: ABTI-WFD 0403

## FIRE WOODEN DOOR



Code: ABTI-WFD 0404



Code: ABTI-



Code: ABTI-



Code: ABTI-

#### **WOODEN DOOR FRAMES**



Code: ABTI-WF 0163



Code: ABTI-WF 0164



Code: ABTI-WF 0165



Code: ABTI-

WF 0166



Code: ABTI-







WF 0169



Code: ABTI-WF 0170

#### **WOODEN WINDOWS**



Code: ⊕BTI-WW 0171



Code: ABTI-



Code: ABTI-



Code: ABTI-WW 0174



Code: ABTI-



Code: ABTI-



Sede: ♦BTI=



Code: ABTI-

#### **WOODEN WINDOWS**





Code: ⊕BTI-WW 0180



Code: ABTI-WW 0182







Code: ABTI-WW 0183

#### **GLASS PATTERNS FOR WINDOWS**



Code: ABTI-GW 0184



Code: ABTI-GW 0185



Code: ABTI-GW 0186



Code