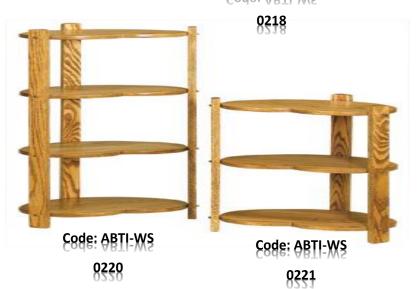

#### **WOODEN STANDS**

Code: ABTI-WS 0217

Code: ABTI-WS 0219

Code: ABTI-WS 0216

Code: ABTI-WS