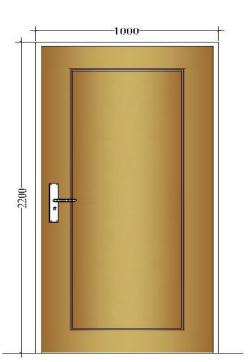

#### INLAY VERNEAR FLUSH DOOR

A flush door is a completely smooth door, having plywood or Medium Density Fiberboard fixed over timber frame which is comparatively light. The hollow core so obtained is often filled with a cardboard core material.