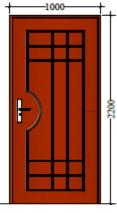

#### MDF DOORS

Code:ABTI-WD **113** 

Code:ABTI-WD 114

Code:ABTI-WD

Code:ABTI-WD

<del>11</del>6

Code:ABTI-WD

117