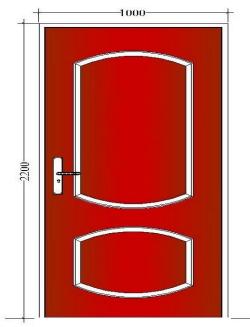

Code:ABTI-WD

104



Code:ABTI-WD 105

Code:ABTI-WD

106



Code:ABTI-WD

107



Code:ABTI-WD

108 108



Code: ABTI-WP

109



Code:ABTI-WD 110



Code:ABTI-WD

<del>111</del>



Code:ABTI-WD

<del>112</del>

#### MDF DOORS



Code:ABTI-WD **113** 



Code:ABTI-WD 114



Code:ABTI-WD





Code:ABTI-WD

<del>11</del>6



Code:ABTI-WD

117



Code:ABTI-WD

118



Code:ABTI-WD

119



Code:ABTI-WD

<del>120</del>



Code:ABTI-WD

121



Code:ABTI-WD

122



Code:ABTI-WD

123



Code:ABTI-WD

<del>124</del>

## LAQUERED DOORS



#### PANEL DESIGN DOORS



Code: WD 0005



Code: ABTI-



Code: ABTI-



Code:ABTI-



Code:ABTI-WD 0009



Code:ABTI-WD 0010



Code:⊕BTI= WB 0011



Code: ABTI-WD 0012

#### **SOLID WOOD PANEL**



Code:ABTI-WD 201



Code:ABTI-WD 202

# SOLID WOOD PANEL DOOR







Code:ABTI-WD 203

#### **SOLID WOOD PANEL**



Code: ABTI-WP 204



Code: ABTI-WP 205

# SOLID WOOD PANEL DOOR







Code:ABTI-WD 206

#### **SOLID WOOD PANEL DOOR**



#### Code:ABTI-WD 207



Code:ABTI-WD 208









Code:ABTI-WD 209

#### **SOLID WOOD PANEL DOOR**



Code: ABTI-WD 0210



Code: ABTI-



Code: ABTI-



Code: ABTI-



Code:ABTI-WD 0214



MD 0512



Code: ABTI-WD 0216



Code:ABTI-WD 0217



Code:ABTI-WD 0218



Code: ABTI-WD 0219



Code: ABTI-WD 0220

#### **SOLID WOODEN DOORS**



Code:ABTI-



Code:ABTI-WD 0222



Code:ABTI-





Code:ABTI-WD 0224



Code:ABTI-WD 0225



Code: ABTI-

WD 0226



Code:ABTI-

WD 0227



Code: ABTI-WD 0228



Code: ABTI-

WD 0229



Code:ABTI-

**WD 0230** 

#### **SOLID WOODEN DOORS**



Code: ABTI-WD 0231



Code: ABTI-WD 0232



Co