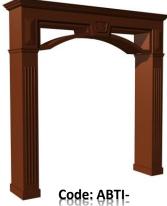

#### **WOODEN DOOR FRAMES**

Code: ABTI-WF 0163

Code: ABTI-WF 0164

Code: ABTI-WF 0165

Code: ABTI-

WF 0166

Code: ABTI-

WF 0169