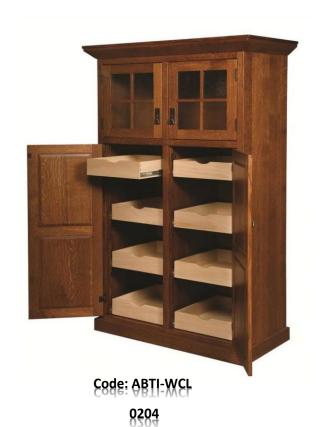

de: ⊕BTI-WW 0180



Code: ABTI-WW 0182







Code: ABTI-WW 0183

#### **GLASS PATTERNS FOR WINDOWS**



Code: ABTI-GW 0184



Code: ABTI-GW 0185



Code: ABTI-GW 0186



Code: ABTI-GW 0187



Code: ABTI-GW 0188



Code: ABTI-GW 0189



Code: ABTI-GW 0190



Code: ABTI-GW 0191



Code: ABTI-GW 0192

#### Glazing Type 1

#### Glazing Type 2

Glazing Type 3

Glazing Type 4



Double Glazed (No Low E-Coating)



Triple Glazed (Low E-Coating)



The above are some of the glass patterns for customers reference.

- We also supply wide variety of glass designs.
- Glazing glass available.

#### **WOODEN PARTIONS**



Code: ABTI-WPA 0193



Code: ABTI-WPA 0193



Code: ABTI-WPA



Code: ABTI- WPA 0195



Code: ABTI-WPA 0196



Code: ABTI-WPA 0197

#### **WOODEN CLOSETS**





Code: ABTI-WCL

0203



#### **WOODEN CLOSETS**



Code: ABTI-WCL 0205



Code: ♦BTI-WCL 8287



Code: ♦BTI-WCL 0206



Code: ABTI-WCL 0208

#### **WOODEN CLOSETS**



Code: ABTI-WCL 0209



Code: ABTI-WCL 02011



Code: ABTI-WCL 0213



Code: ABTI-WCL 02010



Code: ABTI-WCL 02012



Code: ♦BTI-WCL 0214

#### **WOODEN STANDS**







Code: ABTI-WS 0217



Code: ABTI-WS 0219



Code: ABTI-WS 0216



Code: ABTI-WS



## **WOODEN TABLES**



Code: ABTI-WTB



Code: ABTI-WTB



Code: ABTI-WTB



Code: ABTI-WTB
0225



Code: ABTI-WTB



Code: ABTI-WTB
0227

#### **WOODEN TABLES**





Code: ABTI-WTB

Code: ABTI-WTB



Code: ABTI-WTB 0230



#### **WOODEN CHAIRS**



Code: ABTI-WCH

0232 0535



Code: ABTI-WCH

0233 0533



Code: ABTI-WCH

0234 0534



0239 0239



Code: ABTI-WCH



Code: ABTI-WCH

0240



P.O. Box