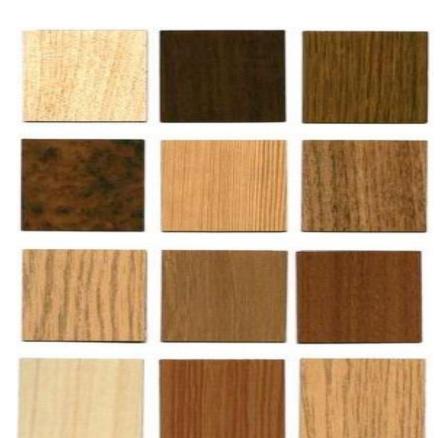

#### **WOOD TYPES**

Wood is proving to be a classic, enduring and eye-catching feature that has struck a chord with people who want to stand out from the crowd and live in a house that feels one-of-a-kind. Homeowners are looking beyond the traditional woods.

Meranti wood

Mahogany Light

Beach wood

Teak

Mahogany Park

Sapeli Wood