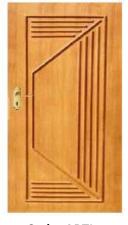

#### **GROOVE DESIGN DOOR**

Battened & groove doors are the simplest form of doors and are in use since ages. Such doors consist of vertical/Horizontal wooden battens of the height of the door which are usually tongue and groove jointed.

# SOLID WOOD BATTEN DOOR

Code: ABTI-WD 501

Code:ABTI-WD 502

Code:ABTI-WD 503