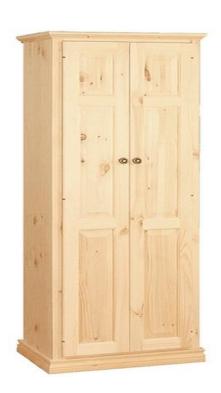

OWS**



Code: ABTI-GW 0184



Code: ABTI-GW 0185



Code: ABTI-GW 0186



Code: ABTI-GW 0187



Code: ABTI-GW 0188



Code: ABTI-GW 0189



Code: ABTI-GW 0190



Code: ABTI-GW 0191



Code: ABTI-GW 0192

#### Glazing Type 1

#### Glazing Type 2

Glazing Type 3

Glazing Type 4



Double Glazed (No Low E-Coating)



Triple Glazed (Low E-Coating)



The above are some of the glass patterns for customers reference.

- We also supply wide variety of glass designs.
- Glazing glass available.

#### **WOODEN PARTIONS**



Code: ABTI-WPA 0193



Code: ABTI-WPA 0193



Code: ABTI-WPA



Code: ABTI- WPA 0195



Code: ABTI-WPA 0196



Code: ABTI-WPA 0197

#### **WOODEN CLOSETS**





Code: ABTI-WCL

0203



#### **WOODEN CLOSETS**



Code: ABTI-WCL 0205



Code: ♦BTI-WCL 8287



Code: ♦BTI-WCL 0206



Code: ABTI-WCL 0208

#### **WOODEN CLOSETS**



Code: ABTI-WCL 0209



Code: ABTI-WCL 02011



Code: ABTI-WCL 0213



Code: ABTI-WCL 02010



Code: ABTI-WCL 02012



Code: ♦BTI-WCL 0214

#### **WOODEN STANDS**







Code: ABTI-WS 0217



Code: ABTI-WS 0219



Code: ABTI-WS 0216



Code: ABTI-WS



## **WOODEN TABLES**



Code: ABTI-WTB



Code: ABTI-WTB



Code: ABTI-WTB



Code: ABTI-WTB
0225



Code: ABTI-WTB



Code: ABTI-WTB
0227

#### **WOODEN TABLES**





Code: ABTI-WTB

Code: ABTI-WTB



Code: ABTI-WTB 0230



#### **WOODEN CHAIRS**



Code: ABTI-WCH

0232 0535



Code: ABTI-WCH

0233 0533



Code: ABTI-WCH

0234 0534



0239 0239



Code: ABTI-WCH



Code: ABTI-WCH

0240



P.O. Box : 70

Postal Code : 319

GSM: +968 99555429

GSM: +968 94522090

Saham

Sultanate of Oman

ص ب: