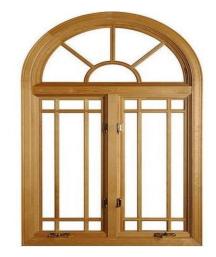

#### **WOODEN WINDOWS**

Code: ⊕BTI-WW 0171

Code: ABTI-

Code: ABTI-

Code: ABTI-WW 0174

Code: ABTI-

Code: ABTI-

Sede: ♦BTI=