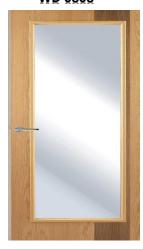

♦BTI**-**WB 0609** 



Code: ABTI-WD 0610



Code: ♠BT|-WD 0611



Code: ABTI-WD 0612

#### **BEAD DESIGN DOOR**



Code: ABTI-WD 0613



Code: ABTI-WD 0614



Code: ABTI-WD 0615



Code: ABTI-WD 0616





#### FORMICA-LAMINATED DOOR



RED OAK
Code: ABTIWLD 0136



Code: ABTI-



Code: ABTI-WLD 0138



BURMA TEAK Code: ABTI-WLD 0139



Code: ABTI-



#### FORMICA-LAMINATED DOOR



Code: ABTI-



Code: ABT|-WD 0702



Code: ABTI-



Code: ABTI-WD 0704



Code: ABTI-WD 705



Code: ABTI-WD 0706



Code: ABTI-WD 0707



Code: ABTI-WD 0708

#### **VISION PANEL DOOR**



Code: ABTI-WD 0801



Code: ABTI-WD 0802



Code: ABTI-



Code: ABTI-WD 0804



Code: ABTI-WD 0805



Code: ABTI-



Code: ABTI-WD 0807



Code: ABTI-WD 0808



Code: ABTI-WD 0809



Code: ABTI-WD 0810



Code: ABTI-WD 0811



Code: ABTI-WD 0812

#### FIRE WOODEN DOOR





HALSPAN

#### **FIRE RATEING**

- 30 MINUTES
- 60 MINUTES
- 90 MINUTES
- 120 MINUTES

#### **ROP APPROVED AND CERTIFIED DOORS**

#### **Typical Fire Door and Components**



#### FIRE WOODEN DOOR



# FIRE DOORS

30 MINUTES FIRE DOOR 60 MINUTES FIRE DOOR 90 MINUTES FIRE DOOR 120 MINUTES FIRE DOOR





Code: ABTI-WFD 0402



Code: ABTI-WFD 0403

## FIRE WOODEN DOOR



Code: ABTI-WFD 0404



Code: ABTI-



Code: ABTI-



Code: ABTI-

#### **WOODEN DOOR FRAMES**



Code: ABTI-WF 0163



Code: ABTI-WF 0164



Code: ABTI-WF 0165



Code: ABTI-

WF 0166



Code: ABTI-







WF 0169



Code: ABTI-WF 0170

#### **WOODEN WINDOWS**



Code: ⊕BTI-WW 0171



Code: ABTI-



Code: ABTI-



Code: ABTI-WW 0174



Code: ABTI-



Code: ABTI-



Sede: ♦BTI=