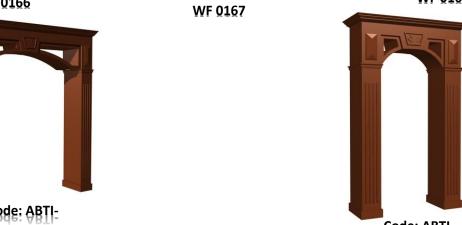

#### **WOODEN DOOR FRAMES**

Code: ABTI-WF 0163

Code: ABTI-WF 0164

Code: ABTI-WF 0165

Code: ABTI-

WF 0166

Code: ABTI-

WF 0169