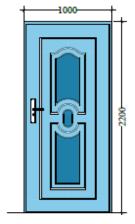

#### MDF DOORS

Code:ABTI-WD 101

Code: ABTI-WP

102 105

Code:ABTI-WD

103 103

Code:ABTI-WD

104