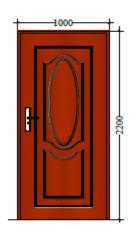

#### MDF DOORS

Code:ABTI-WD **113** 

Code:ABTI-WD 114

Code:ABTI-WD

Code:ABTI-WD

<del>11</del>6

Code:ABTI-WD

117