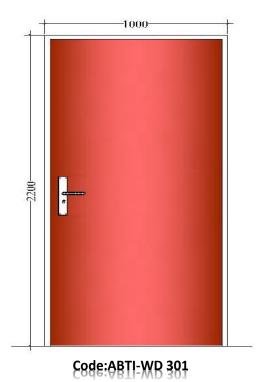

Code:ABTI-WD 0225



Code: ABTI-

WD 0226



Code:ABTI-

WD 0227



Code: ABTI-WD 0228



Code: ABTI-

WD 0229



Code:ABTI-

**WD 0230** 

#### **SOLID WOODEN DOORS**



Code: ABTI-WD 0231



Code: ABTI-WD 0232



Code: ABTI-WD 0233



Code: ABTI-WD 0234



Code: ABTI-



Code: ABTI-



Code: ABTI-WD 0237



Code: ABTI-WD 0238



Code: ABTI-WD 0239



Code: ABTI-WD 0240

#### **SOLID WOODEN DOORS**



Code: ABTI-WD 0241



Code: ABTI-WD 0242



Code: ABTI-WD 0243



Code: ABTI-



Code: ABTI-WD 0245



Code: ABTI-WD 0246



Code: ABTI-WD 0247

#### INLAY VERNEAR FLUSH DOOR

A flush door is a completely smooth door, having plywood or Medium Density Fiberboard fixed over timber frame which is comparatively light. The hollow core so obtained is often filled with a cardboard core material.





Code:ABTI-WD 302

# SOLID CORE FLUSH DOOR





Code: ABTI-WD 303

#### INLAY VERNEAR FLUSH DOOR



Code: ABTI-WD 304



Code: ABTI-



Code: ABTI-WD 0306



Code: ABTI-WD 0307



Code: ABTI-WD 0308



Code: ABTI-WD 0309



Code: ABTI-WD 0310



Code: ABTI-WD 0311



Code: ABTI-WD 0312



Code: ABTI-WD 0313



Code: ABTI-WD 0314



Code: ABTI-WD 0315

#### INLAY VERNEAR FLUSH DOOR



Code: ABTI-WD 0316



Code: ABTI-WD 0317



Code: ABTI-WD 0318



Code: ABTI-WD 0319



Code: ABTI-WD 0320



Code: ABTI-WD 0321





#### **GROOVE DESIGN DOOR**

Battened & groove doors are the simplest form of doors and are in use since ages. Such doors consist of vertical/Horizontal wooden battens of the height of the door which are usually tongue and groove jointed.



# SOLID WOOD BATTEN DOOR



Code: