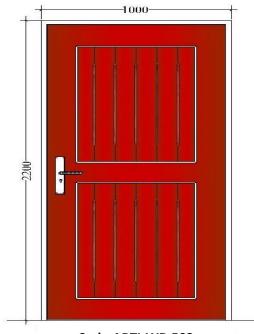

#### PANEL DESIGN DOORS

Code: WD 0005

Code: ABTI-

Code: ABTI-

Code:ABTI-

Code:ABTI-WD 0009

Code:ABTI-WD 0010

Code:⊕BTI= WB 0011