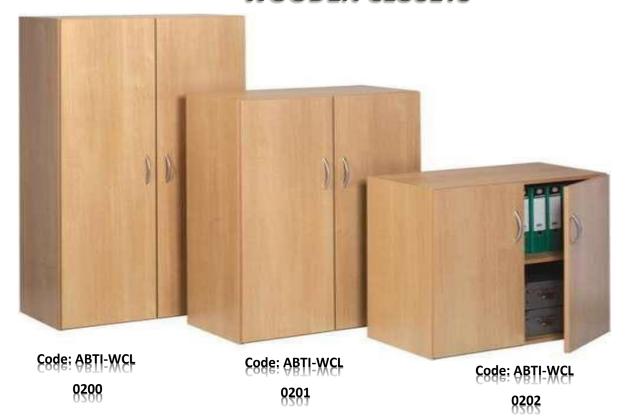

#### **WOODEN CLOSETS**

Code: ABTI-WCL

0203

#### **WOODEN CLOSETS**

Code: ABTI-WCL 0205

Code: ♦BTI-WCL 8287

Code: ♦BTI-WCL 0206

Code: ABTI-WCL 0208

#### **WOODEN CLOSETS**

Code: ABTI-WCL 0209

Code: ABTI-WCL 02011

Code: ABTI-WCL 0213

Code: ABTI-WCL 02010

Code: ABTI-WCL 02012

Code: ♦BTI-WCL 0214