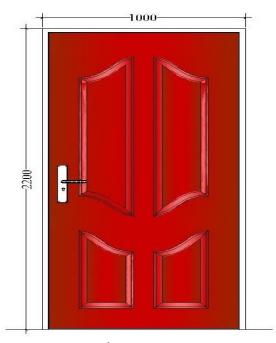

#### **SOLID WOODEN DOORS**

Code:ABTI-

Code:ABTI-WD 0222

Code:ABTI-

Code:ABTI-WD 0224

Code:ABTI-WD 0225

Code: ABTI-

WD 0226

Code:ABTI-

WD 0227

Code: ABTI-WD 0228

Code: ABTI-

WD 0229

Code:ABTI-

**WD 0230** 