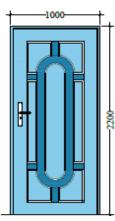

#### MDF DOORS

Code:ABTI-WD **113** 

Code:ABTI-WD 114

Code:ABTI-WD

Code:ABTI-WD

<del>11</del>6

Code:ABTI-WD

117