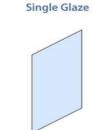

#### Glazing Type 1

#### Glazing Type 2

Glazing Type 3

Glazing Type 4

Double Glazed (No Low E-Coating)

Triple Glazed (Low E-Coating)

The above are some of the glass patterns for customers reference.

- We also supply wide variety of glass designs.
- Glazing glass available.