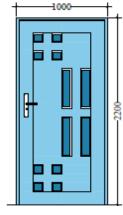

#### **SOLID WOODEN DOORS**

Code:ABTI-

Code:ABTI-WD 0222

Code:ABTI-

Code:ABTI-WD 0224

Code:ABTI-WD 0225

Code: ABTI-

WD 0226

Code:ABTI-

WD 0227

Code: ABTI-WD 0228

Code: ABTI-

WD 0229

Code:ABTI-

**WD 0230** 