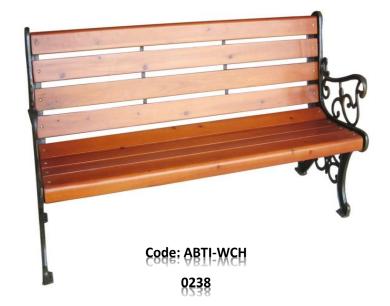

#### **WOODEN CHAIRS**

Code: ABTI-WCH

0232 0535

Code: ABTI-WCH

0233 0533

Code: ABTI-WCH

0234 0534

0239 0239