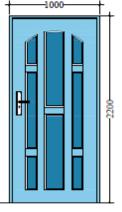

#### **SOLID WOODEN DOORS**

Code:ABTI-

Code:ABTI-WD 0222

Code:ABTI-

Code:ABTI-WD 0224

Code:ABTI-WD 0225

Code: ABTI-

WD 0226

Code:ABTI-

WD 0227

Code: ABTI-WD 0228

Code: ABTI-

WD 0229

Code:ABTI-

**WD 0230** 