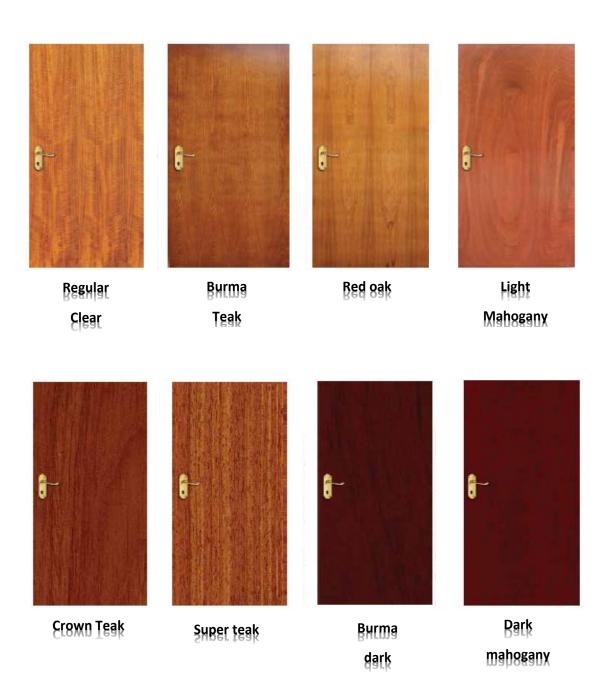

#### **WOOD TYPES**

Wood is proving to be a classic, enduring and eye-catching feature that has struck a chord with people who want to stand out from the crowd and live in a house that feels one-of-a-kind. Homeowners are looking beyond the traditional woods.

Meranti wood

Mahogany Light

Beach wood

Teak

Mahogany Park

Sapeli Wood