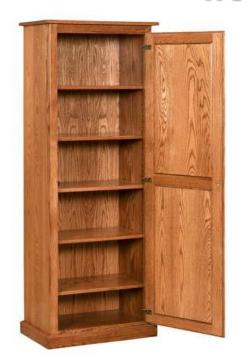

BTI-WW 0182







Code: ABTI-WW 0183

#### **GLASS PATTERNS FOR WINDOWS**



Code: ABTI-GW 0184



Code: ABTI-GW 0185



Code: ABTI-GW 0186



Code: ABTI-GW 0187



Code: ABTI-GW 0188



Code: ABTI-GW 0189



Code: ABTI-GW 0190



Code: ABTI-GW 0191



Code: ABTI-GW 0192

#### Glazing Type 1

#### Glazing Type 2

Glazing Type 3

Glazing Type 4



Double Glazed (No Low E-Coating)



Triple Glazed (Low E-Coating)



The above are some of the glass patterns for customers reference.

- We also supply wide variety of glass designs.
- Glazing glass available.

#### **WOODEN PARTIONS**



Code: ABTI-WPA 0193



Code: ABTI-WPA 0193



Code: ABTI-WPA



Code: ABTI- WPA 0195



Code: ABTI-WPA 0196



Code: ABTI-WPA 0197

#### **WOODEN CLOSETS**





Code: ABTI-WCL

0203



#### **WOODEN CLOSETS**



Code: ABTI-WCL 0205



Code: ♦BTI-WCL 8287



Code: ♦BTI-WCL 0206



Code: ABTI-WCL 0208

#### **WOODEN CLOSETS**



Code: ABTI-WCL 0209



Code: ABTI-WCL 02011



Code: ABTI-WCL 0213



Code: ABTI-WCL 02010



Code: ABTI-WCL 02012



Code: ♦BTI-WCL 0214

#### **WOODEN STANDS**







Code: ABTI-WS 0217



Code: ABTI-WS 0219



Code: ABTI-WS 0216



Code: ABTI-WS



## **WOODEN TABLES**



Code: ABTI-WTB



Code: ABTI-WTB



Code: ABTI-WTB



Code: ABTI-WTB
0225



Code: ABTI-WTB



Code: ABTI-WTB
0227

#### **WOODEN TABLES**





Code: ABTI-WTB

Code: ABTI-WTB



Code: ABTI-WTB 0230



#### **WOODEN CHAIRS**



Code: ABTI-WCH

0232 0535



Code: ABTI-WCH

0233 0533



Code: ABTI-WCH

0234 0534



0239 0239



Code: ABTI-WCH



Code: ABTI-WCH

0240



P.O. Box : 70

Postal Code : 319

GS